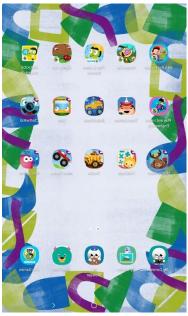

Kids Mode Background

To enter KIDS mode or TEACHER mode: Enter the password 1234.

If you are on the TEACHER side, select the Samsung Kids Icon by swiping up and to the left. This will take you to the Kids Mode. You will recognize it by the background pictured above.