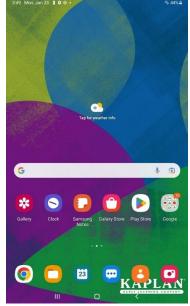

Kids Mode Background

To enter KIDS mode or TEACHER mode: Enter the password 1234.

If you are on the TEACHER side, select the Samsung Kids Icon by swiping up and to the left. This will take you to the Kids Mode. You will recognize it by the background pictured above.